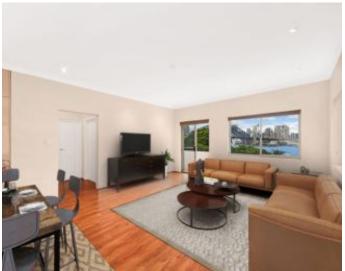

Property features include:

- Security Building
- Two double bedrooms both with built ins
- Balcony off Living & Bedroom
- Lovely polished timber floors throughout
- Spacious combined lounge and dining
- Open Plan kitchen with gas cooking, dishwasher & stone benchtops
- Beautiful bathroom with integrated internal laundry
- Tandem Auto Open Garage