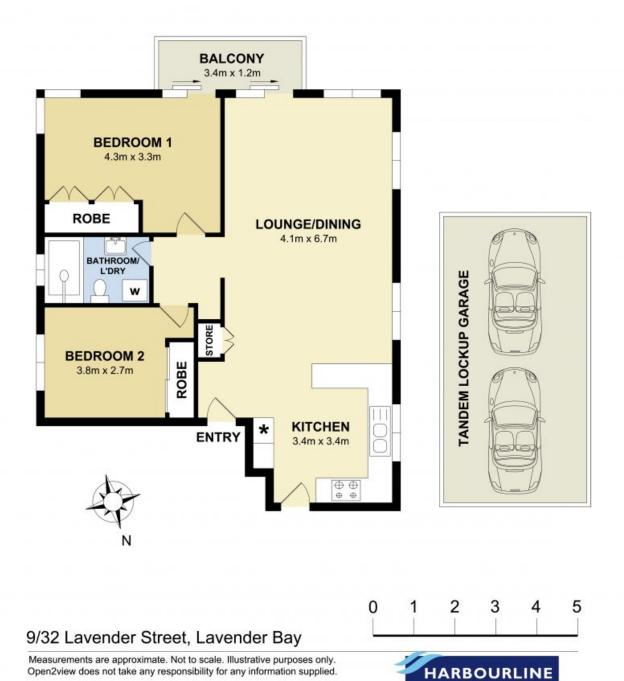

Property features include:

- Security Building
- Two double bedrooms both with built ins
- Balcony off Living & Bedroom
- Lovely polished timber floors throughout
- Spacious combined lounge and dining
- Open Plan kitchen with gas cooking, dishwasher & stone benchtops
- Beautiful bathroom with integrated internal laundry
- Tandem Auto Open Garage

## **LEASED**

Contact: Diane Shipley

Georgina Williams

Type: Apartment
Date Available: 13/04/2019
https://www.harbourline.com.au

Plans shown are only indicative of layout. Dimensions are approximate.