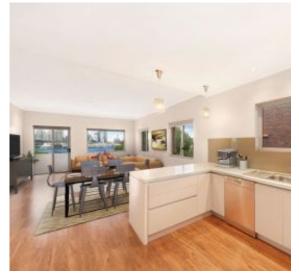

Property features include:

- Security Building
- Two double bedrooms both with built ins
- Balcony off Living & Bedroom
- Lovely polished timber floors throughout
- Spacious combined lounge and dining
- Open Plan kitchen with gas cooking, dishwasher & stone benchtops
- Beautiful bathroom with integrated internal laundry
- Tandem Auto Open Garage