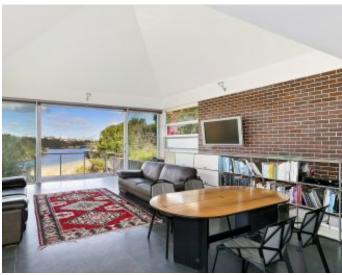

## Spacious, Penthouse Style Apartment

A contemporary oasis designed to maximise a private lifestyle with ample light and space while enjoying amazing views

A superb property on Greenwich peninsular, elegantly appointed, set back from the street amid landscaped garden entry, this apartment is brimming with it's very own distinctive allure – Photos do not do it Justice!

Architecturally designed, this penthouse style apartment offers far more than just amazing views

Features Include:-

Spacious, light filled open plan interiors