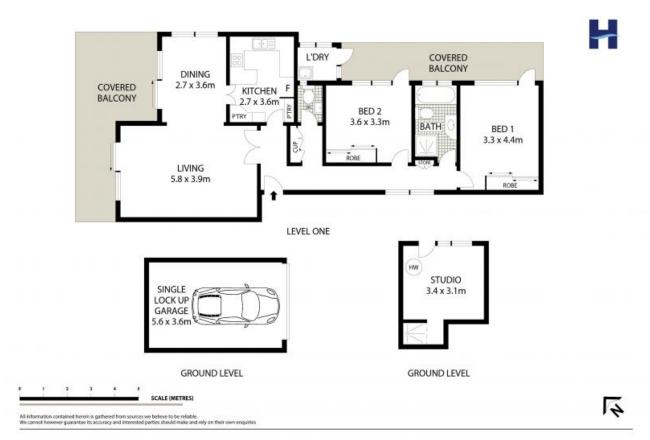

## Sold By Bernadette Hayes & Vincent McGrath

Positioned on a quiet street and perfectly orientated to enjoy a north facing leafy aspect this large apartment offers the astute buyer an opportunity to update and capitalise on its enormous potential. Resting on the first floor of a well maintained boutique block in a quite cul-de-sac that is a short stroll to the Bondi Junction shopping precinct. Unique 14sqm storeroom with shower and plumbing located directly below the master, opportunity to combine (STCA).

## Featuring;

- 135sqm inc. balconies, 14sqm studio, 21sqm garage = 170sqm on title
- North east aspect, two balconies, lock-up garage with auto door
- Separate living & dining areas extend to large entertainment terrace
- 2 double size bedrooms, both with built ins, one common wall