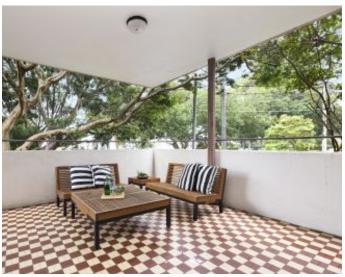

## Featuring;

- 135sqm inc. balconies, 14sqm studio, 21sqm garage = 170sqm on title
- North east aspect, two balconies, lock-up garage with auto door
- Separate living & dining areas extend to large entertainment terrace
- 2 double size bedrooms, both with built ins, one common wall