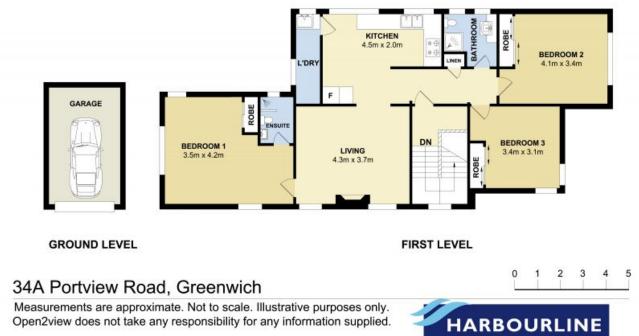

This light and bright character filled home offers:-

LEASED Contact:

Diane Shipley Georgina Williams Apartment

Type:ApartmentDate Available:22/06/2019https://www.harbourline.com.au

Measurements are approximate. Not to scale. Illustrative purposes only. Open2view does not take any responsibility for any information supplied.

Plans shown are only indicative of layout. Dimensions are approximate.

Greenwich, NSW 34A Portview Road