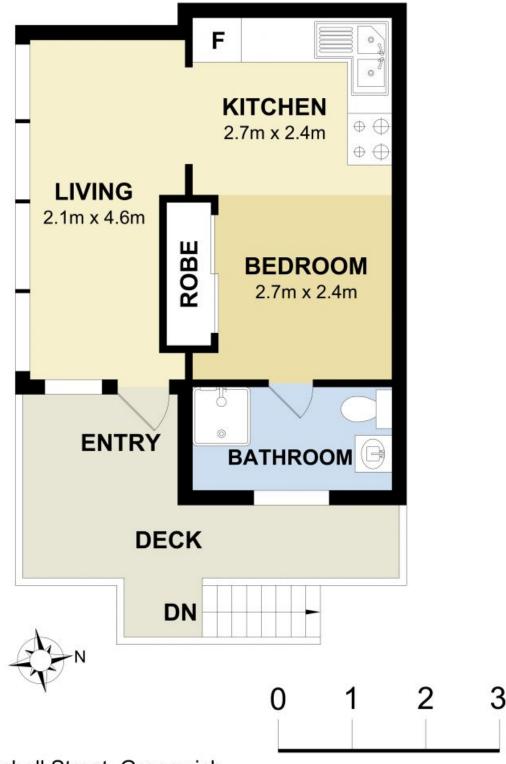

## 1/21 Mitchell Street, Greenwich

Measurements are approximate. Not to scale. Illustrative purposes only. Open2view does not take any responsibility for any information supplied.

Plans shown are only indicative of layout. Dimensions are approximate.