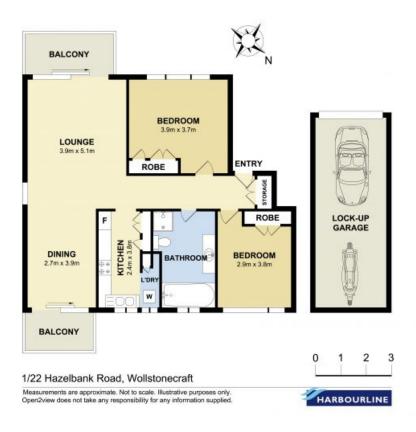

## 2 BED

**LEASED** 

Contact: Diane Shipley

Georgina Williams

Type: Apartment
Date Available: 29/06/2019
https://www.harbourline.com.au

Plans shown are only indicative of layout. Dimensions are approximate.