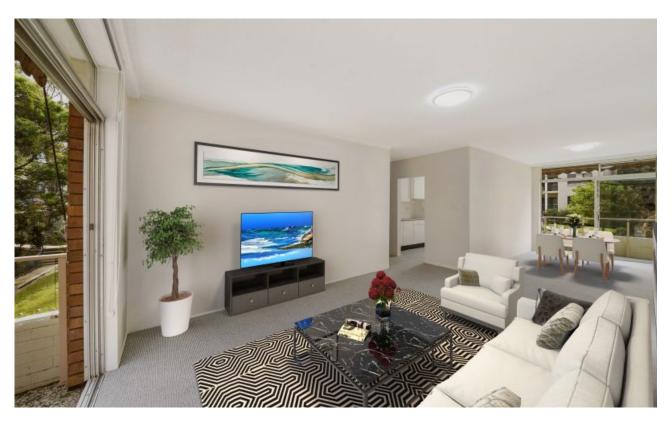

- Freshly Painted New Carpet
- Boutique style, well-maintained low rise security building
- Bright and airy living areas opening to north-east balcony with leafy outlook
- Combined lounge/dining room with balconies both sides providing ample light and cross ventilation
- 2 True Double bedrooms with built-in-robe & ceiling fan
- All new white kitchen with Electric cooktop and loads of storage