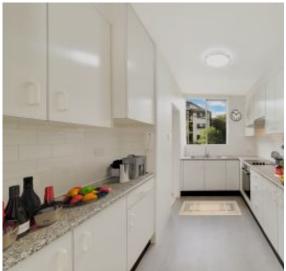

- Freshly Painted New Carpet
- Boutique style, well-maintained low rise security building
- Bright and airy living areas opening to north-east balcony with leafy outlook
- Combined lounge/dining room with balconies both sides providing ample light and cross ventilation
- 2 True Double bedrooms with built-in-robe & ceiling fan
- All new white kitchen with Electric cooktop and loads of storage