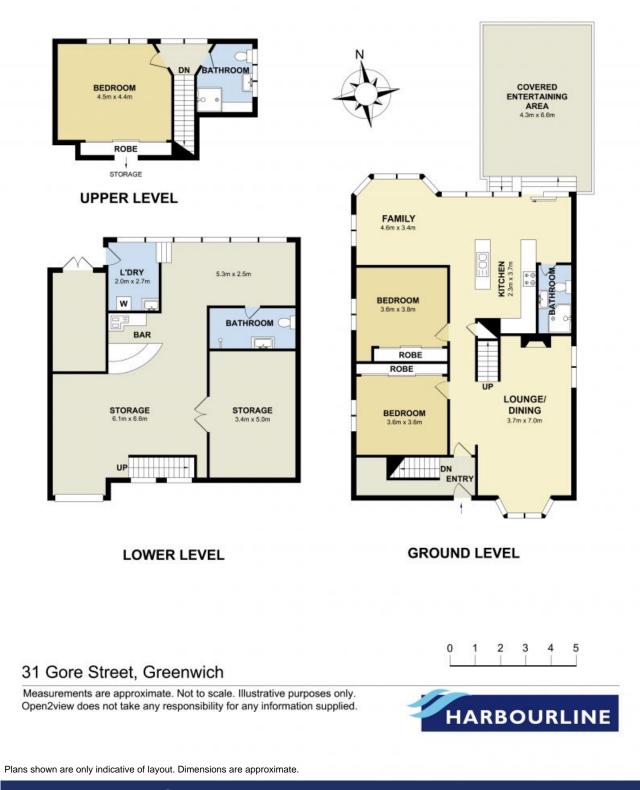

## Greenwich, NSW 31 Gore Street

This 2-storey family home offers light filled interiors with good proportions and leafy, tropical oasis in the back yard.

Loads of character - this lovely home offers comfortable family living and is clean and tidy.