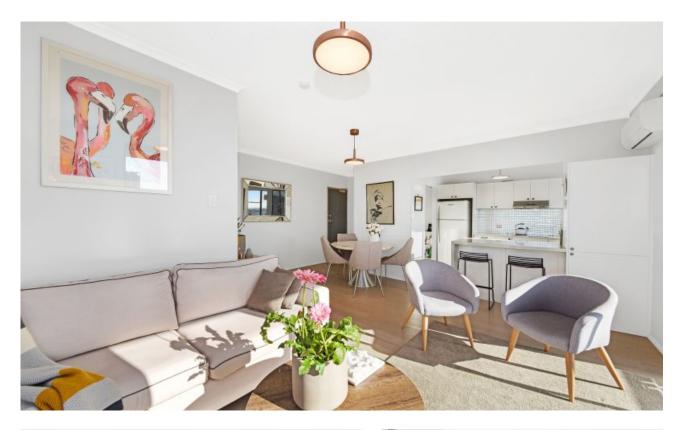

## On Top Of The World----LEASED after the FIRST OPENING !!! Call 99660543 NOW (7 days)

Bright and Sunny top floor 2 bedroom apartment in a well-maintained security high rise with a North-East aspect features include:

- Level access from entry & parking via Lift to 9th floor
- Large Lounge Dining room with R/C Air Conditioning and stylish floating timber floors
- Balcony with uninterrupted panoramic views
- Gourmet kitchen with stainless steel appliances, dishwasher and ample storage space

• Oversized master bedroom, both bedrooms beautifully carpeted with built-in-robes

LEASED Contact:

Georgina Williams Diane Shipley Apartment 31/08/2019

Type: Apartment Date Available: 31/08/2019 https://www.harbourline.com.au