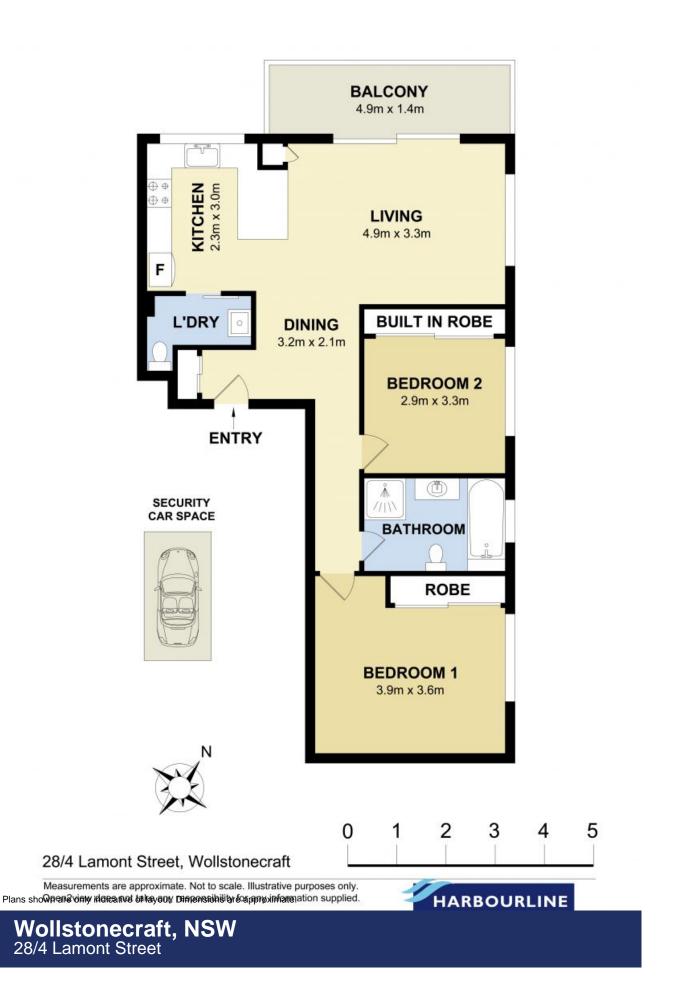

## Wollstonecraft, NSW 28/4 Lamont Street

- Level access from entry & parking via Lift to 9th floor
- Large Lounge Dining room with R/C Air Conditioning and stylish floating timber floors
- Balcony with uninterrupted panoramic views
- Gourmet kitchen with stainless steel appliances, dishwasher and ample storage space

• Oversized master bedroom, both bedrooms beautifully carpeted with built-in-robes

LEASED Contact:

Georgina Williams Diane Shipley Apartment 31/08/2019

Type: Apartment Date Available: 31/08/2019 https://www.harbourline.com.au