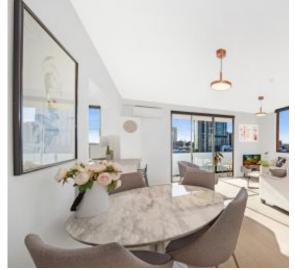

## On Top Of The World----LEASED after the FIRST OPENING !!! Call 99660543 NOW (7 days)

Bright and Sunny top floor 2 bedroom apartment in a well-maintained security high rise with a North-East aspect features include:

- Level access from entry & parking via Lift to 9th floor
- Large Lounge Dining room with R/C Air Conditioning and stylish floating timber floors
- Balcony with uninterrupted panoramic views
- Gourmet kitchen with stainless steel appliances, dishwasher and ample storage space