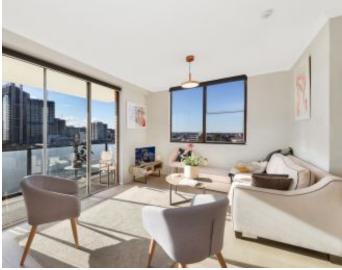

## On Top Of The World----LEASED after the FIRST OPENING !!! Call 99660543 NOW (7 days)

Bright and Sunny top floor 2 bedroom apartment in a well-maintained security high rise with a North-East aspect features include:

- Level access from entry & parking via Lift to 9th floor
- Large Lounge Dining room with R/C Air Conditioning and stylish floating timber floors
- Balcony with uninterrupted panoramic views
- Gourmet kitchen with stainless steel appliances, dishwasher and ample storage space