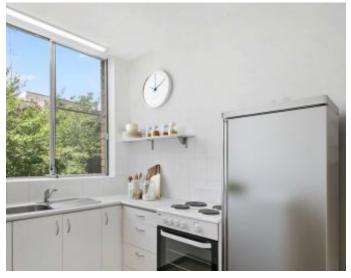

- Minutes walk to Wollstonecraft train station
- Short stroll to shops, restaurants and cafes in Crows Nest
- Walk to North Sydney or relax in nearby parks and reserves
- Double sized bedroom with built-in wardrobe & leafy aspect
- · Leafy outlook from kitchen with electric cooking
- Combined lounge and dining room with carpet flooring
- Lounge opens to sun drenched balcony with leafy street outlook