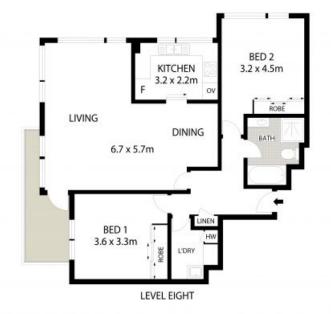

SCALE (METRES)

8D/50 Whaling Road

North Sydney

Plans shown are only indicative of layout. Dimensions are approximate.