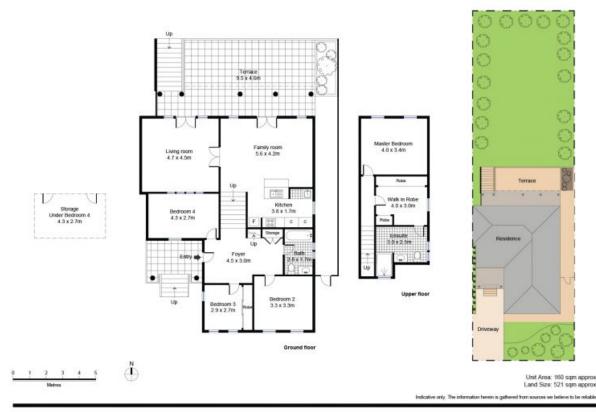

Features Include:-

4 bedrooms, All carpeted, 2 with Built-Ins Master with walk-in-robe & ensuite Welcoming, oversized entry foyer with marble floor Open Plan gas kitchen with stone benchtops and European appliances Polished timber floors + High ceilings to amplify the luxury

## LEASED Contact:

Diane Shipley Georgina Williams

Type:HouseDate Available:28/09/2019https://www.harbourline.com.au

<sup>21</sup> Gore Street, Greenwich

Plans shown are only indicative of layout. Dimensions are approximate.