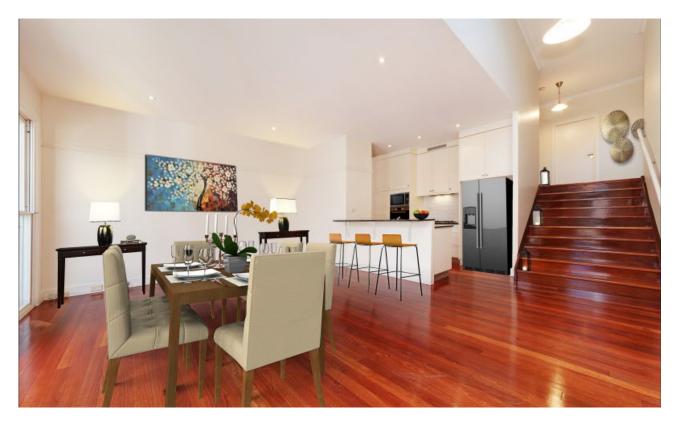

## **Charming Family Home**

Neat as a Pin! - this lovely home features classic, tasteful decore, ready for a new family to take up residence

The light & bright layout offers 2 separate living areas both opening to the undercover terrace and leading to the manicured garden; ideal for children, pets and year-round entertaining!

Features Include:-

4 bedrooms, All carpeted, 2 with Built-Ins Master with walk-in-robe & ensuite Welcoming, oversized entry foyer with marble floor Open Plan gas kitchen with stone benchtops and European appliances Polished timber floors + High ceilings to amplify the luxury