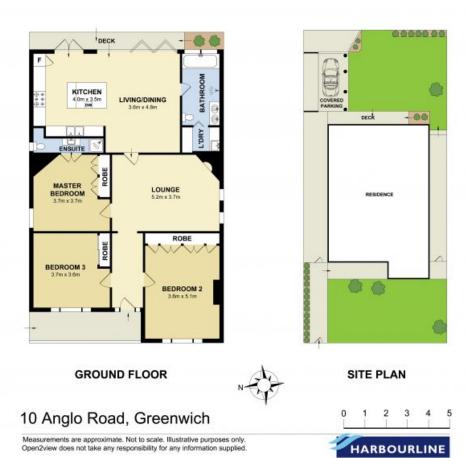

3 BED **2**BATH

**LEASED** 

Contact: Diane Shipley

Georgina Williams

Type: House
Date Available: 01/10/2019
Land: 316m2

https://www.harbourline.com.au