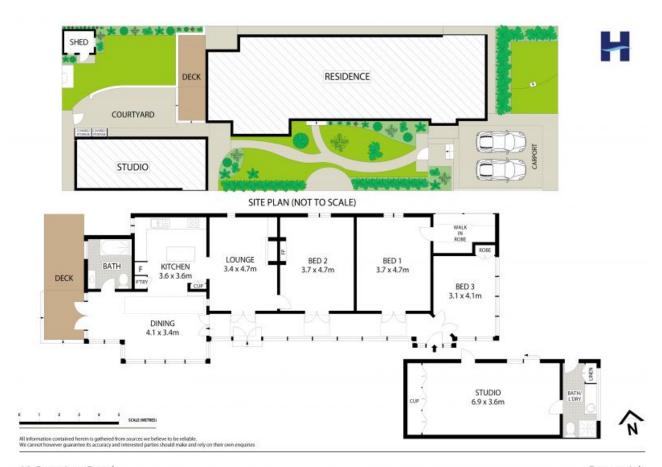

## **Sold By Bernadette Hayes & Vincent McGrath** Ultra Convenient Oasis 4 km from the CBD

A beautiful single level home that will appeal to a wide range of buyers. Boasting high-quality timber features and clever use of glass to allow natural light throughout. Plus the added bonus of a self-contained studio/teenager retreat and double car parking.

**SOLD** 

Contact: Bernadette Hayes

0431 558 505

 Type:
 House

 Sold Date:
 16/11/2019

 Land:
 445m2

https://www.harbourline.com.au

23 Portview Road Greenwich