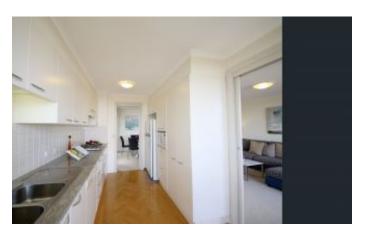

- Expansive living areas flow to balcony
- Galley gas kitchen with stone benchtop, loads of storage space and kitchen includes dishwasher
- 3 double bedrooms all with built-ins, Master with ensuite
- 2 bathrooms, fully tiled, bright and shiny, ensuite inclusive of the Master
- Ducted air-conditioning.
- Separate laundry with washing machine and Dryer included
- Two side by side security parking and one storage room
- Minutes' walk to St Leonard's, Forum plaza Centre, Crows Nest Cafe, eateries, bars restaurants