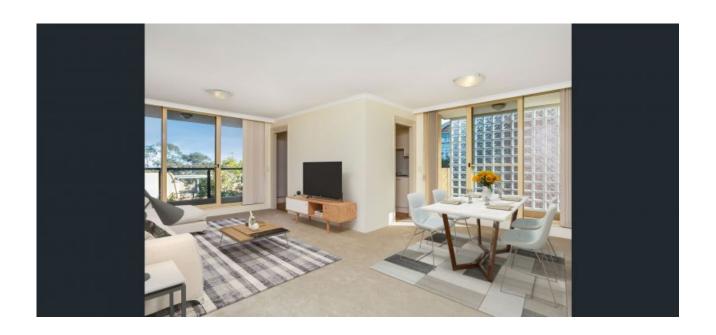

## **Exceptional Living**

Absolutely stunning modern apartment, positioned on level 6 of the prestigious 'Northmark' complex, right at St Leonards station, cafes and Fitness First gym, features include:

- Expansive living areas flow to balcony
- Galley gas kitchen with stone benchtop, loads of storage space and kitchen includes dishwasher
- 3 double bedrooms all with built-ins, Master with ensuite
- 2 bathrooms, fully tiled, bright and shiny, ensuite inclusive of the Master
- Ducted air-conditioning.
- Separate laundry with washing machine and Dryer included
- Two side by side security parking and one storage room
- Minutes' walk to St Leonard's, Forum plaza Centre, Crows Nest Cafe, eateries, bars restaurants