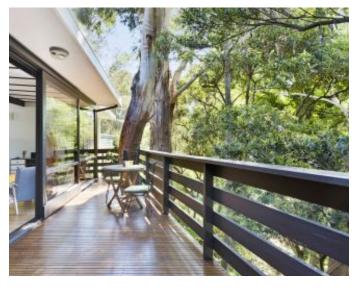

## Sold By Bernadette Hayes & Vincent McGrath Mid Century Retreat

Designed by famous architect William Workman, the open plan living area with high ceilings offers character, space and light. The transition from indoor to outdoor flows seamlessly to a large private entertainment deck, perfect for a quiet meal or a sophisticated evening. The north facing property is accessed from Fleming St that sits in an elevated position opposite Lane Cove Golf Club.

Large windows and polished timber floors feature throughout this warm and inviting property.

- High ceilings throughout
- Brushbox floors

SOLD

Contact: Bernadette Hayes

0431 558 505

Type: House
Sold Date: 06/12/2019
https://www.harbourline.com.au