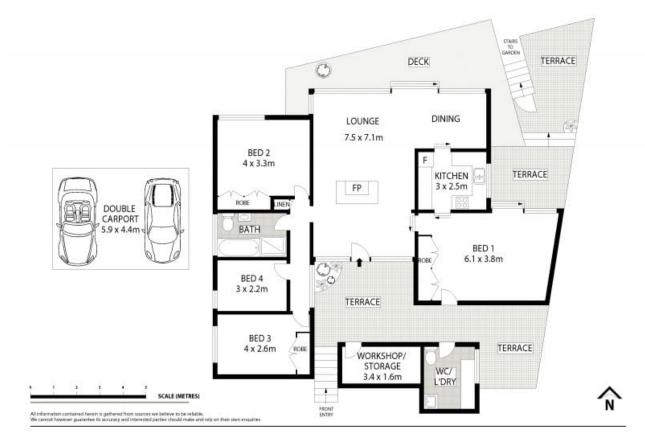

Northwood

Plans shown are only indicative of layout. Dimensions are approximate.