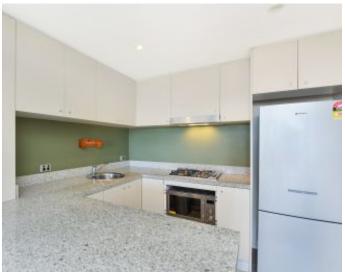

- Granite crafted kitchen features stainless Smeg gas cooktop
- Spacious bedroom complete with outdoor access and built-in
- Fully tiled bathroom equipped with internal laundry facilities
- Secure complex with concierge, video intercom and lift access
- Fully equipped gymnasium, heated indoor 25m pool and spa
- Easy access to Royal North Shore Hospital, parks and reserves