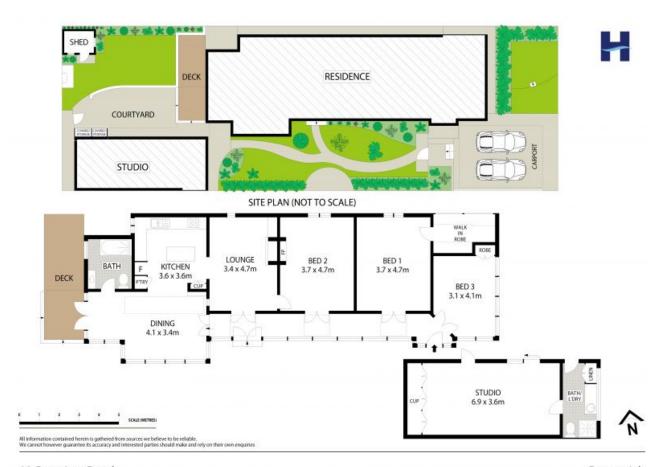

## **LEASED**

Contact: Georgina Williams

Type: House
Date Available: 13/12/2019
Land: 445m2

https://www.harbourline.com.au

23 Portview Road Greenwich