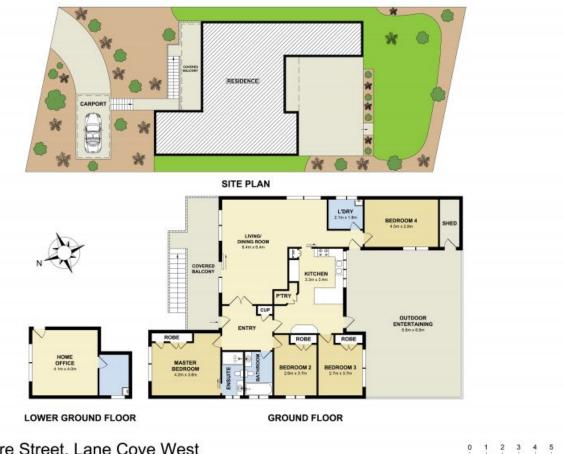

## 58 Moore Street, Lane Cove West

Measurements are approximate. Not to scale. Illustrative purposes only. Open2view does not take any responsibility for any information supplied.

HARBOURLINE

Plans shown are only indicative of layout. Dimensions are approximate.