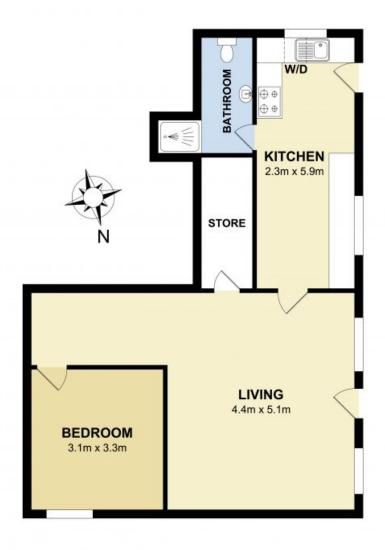

## LEASED

Contact: Diane Shipley

Georgina Williams

Type: Apartment
Date Available: 20/01/2020
https://www.harbourline.com.au

Measurements are approximate. Not to scale. Illustrative purposes only. Open2view does not take any responsibility for any information supplied.

Plans shown are only indicative of layout. Dimensions are approximate.

**Greenwich, NSW** 5A King William Street