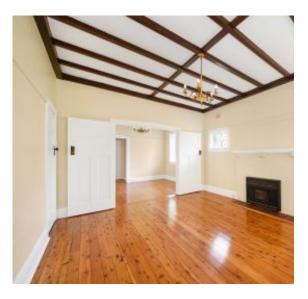

## Large, Character Family Home

Positioned opposite Warraroon Reserve, this much-loved family home provides an excellent opportunity for a new family needing space and privacy.

A Character Home with functional layout, boasting a traditional entry opening onto Lounge and separate Dining room featuring polished timber floors, picture rails, leadlight windows, French doors, fireplaces and more

- Modest Kitchen with ample storage, gas cooking and dishwasher
- Polished Timber floorboards in living, 4th bedroom and Sunroom
- Generously sized bedrooms, three with built-in wardrobes
- Air conditioning in Lounge Room and Main bedroom
- Sunroom could be used as 5th Bedroom