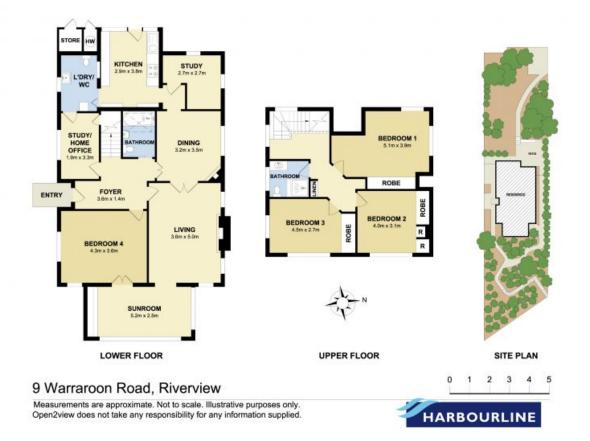

LEASED Contact: Georgina Williams Type: House Date Available: 02/02/2020 https://www.harbourline.com.au

Plans shown are only indicative of layout. Dimensions are approximate.

**Riverview, NSW** 9 Warraroon Road