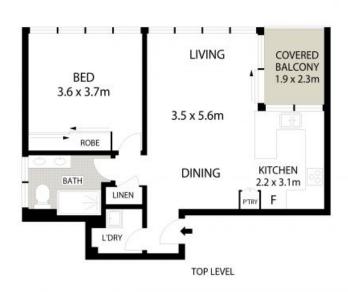

V

14/66 Shirley Road Wollstonecraft

Plans shown are only indicative of layout. Dimensions are approximate.