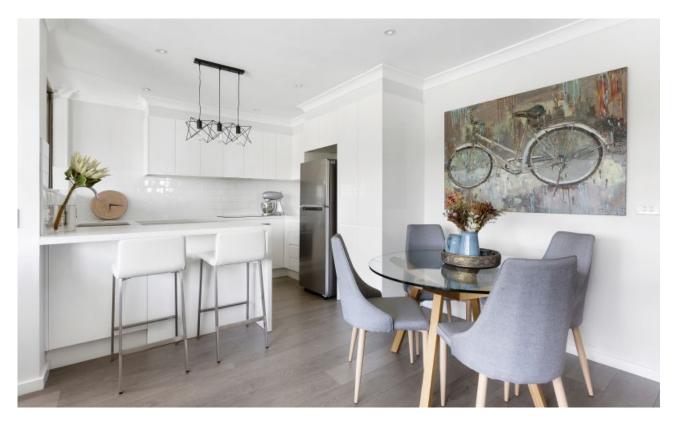

## Sold by Vincent McGrath & Bernadette Hayes Renovated Top Floor With Views

A rare opportunity in a highly sought-after leafy suburb. Top floor, private and north facing this apartment is perfect for first home buyers, young professionals and presents an attractive opportunity for investors. Fully renovated to a high standard, featuring stainless steel European appliances, induction cooktop, breakfast bar, stone bench-tops, double sink bathroom and separate laundry.

- \* Bright and contemporary kitchen with breakfast bar.
- \* Quality European appliances
- \* Modern bathroom with double vanity
- \* Large private bedroom with built-in wardrobes.