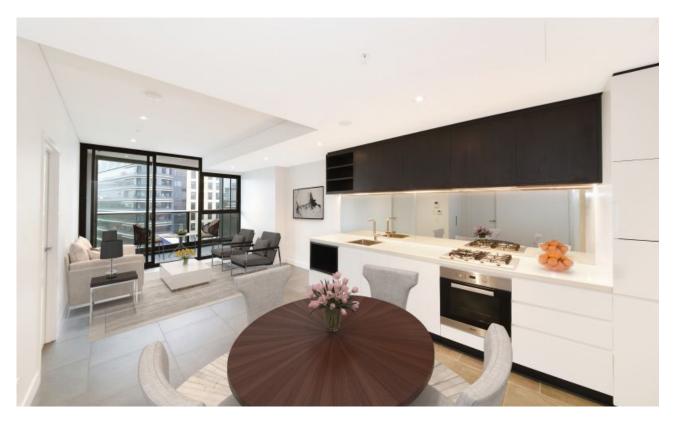

## **Feline Friendly Luxury Apartment**

Embassy Tower provides the ultimate lifestyle of comfort and convenience. A 1-year young apartment offering the ultimate in sophisticated living and featuring an open plan gourmet kitchen, spacious living and dining + sunny alfresco balcony with Desirable NorthEast asspect

This is the pinnacle of luxurious living

- Good sized bedroom with built-ins and quality Blockout blinds
- Study area
- Gourmet gas Kitchen with Miele appliances
- Elegant, fully tiled marble bathroom
- Good sized balcony
- Internal laundry