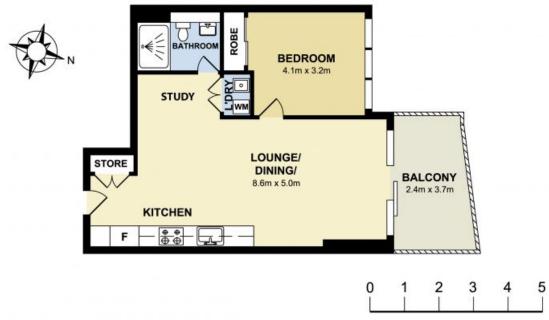

This is the pinnacle of luxurious living

- Good sized bedroom with built-ins and quality Blockout blinds
- Study area
- Gourmet gas Kitchen with Miele appliances
- Elegant, fully tiled marble bathroom
- Good sized balcony
- Internal laundry

## **LEASED**

Contact: Diane Shipley

Georgina Williams

Type: Apartment
Date Available: 13/02/2020
https://www.harbourline.com.au

1008/1 Marshall Avenue, St Leonards

Measurements are approximate. Not to scale. Illustrative purposes only. Open2view does not take any responsibility for any information supplied.

Plans shown are only indicative of layout. Dimensions are approximate.