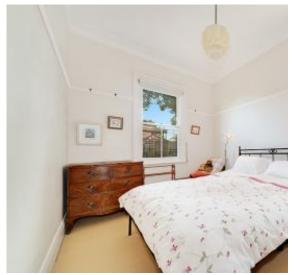

### Apartment Features Include:-

- Living room featuring ornamental fireplace and mantle, picture rails and gas heating
- Dining nook with a bay window looking on to the garden