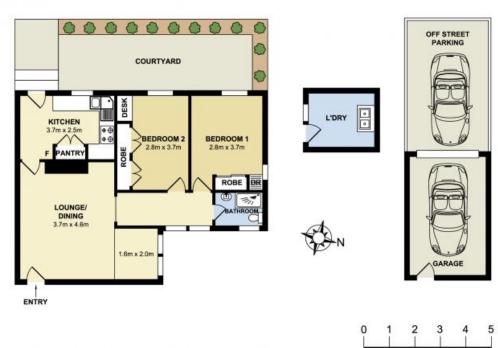

#### **LEASED**

Contact: Diane Shipley
Type: Apartment
Date Available: 05/03/2020
https://www.harbourline.com.au

Unit 6, 100 Greenwich Road, Greenwich

Measurements are approximate. Not to scale. Illustrative purposes only. Open2view does not take any responsibility for any information supplied.

Plans shown are only indicative of layout. Dimensions are approximate.