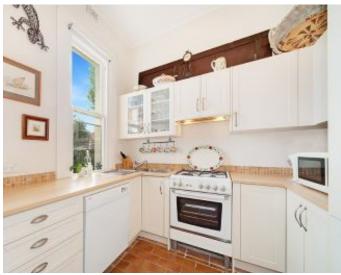

### Apartment Features Include:-

- Living room featuring ornamental fireplace and mantle, picture rails and gas heating
- Dining nook with a bay window looking on to the garden