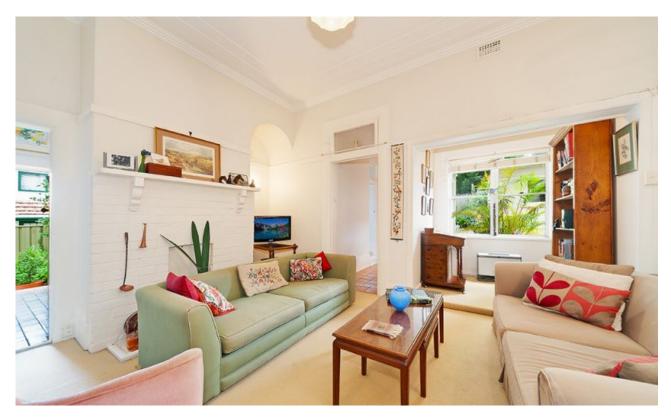

#### **Charming Garden Apartment**

Beautifully restored Victorian manor, 'Rothsay' c1892 provides old world charm - this apartment is nestled on the ground floor offering a homely and peaceful lifestyle.

### Apartment Features Include:-

- Living room featuring ornamental fireplace and mantle, picture rails and gas heating
- Dining nook with a bay window looking on to the garden