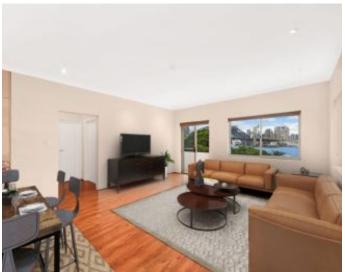

- Security Building
- Two double bedrooms both with built ins
- Balcony off Living & Bedroom
- Lovely polished timber floors throughout
- Spacious combined lounge and dining
- Open Plan kitchen with gas cooking, dishwasher & stone benchtops
- Beautiful bathroom with integrated internal laundry
- Tandem Auto Open Garage