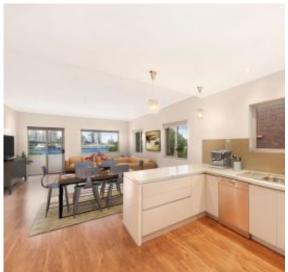

- Security Building
- Two double bedrooms both with built ins
- Balcony off Living & Bedroom
- Lovely polished timber floors throughout
- Spacious combined lounge and dining
- Open Plan kitchen with gas cooking, dishwasher & stone benchtops
- Beautiful bathroom with integrated internal laundry
- Tandem Auto Open Garage