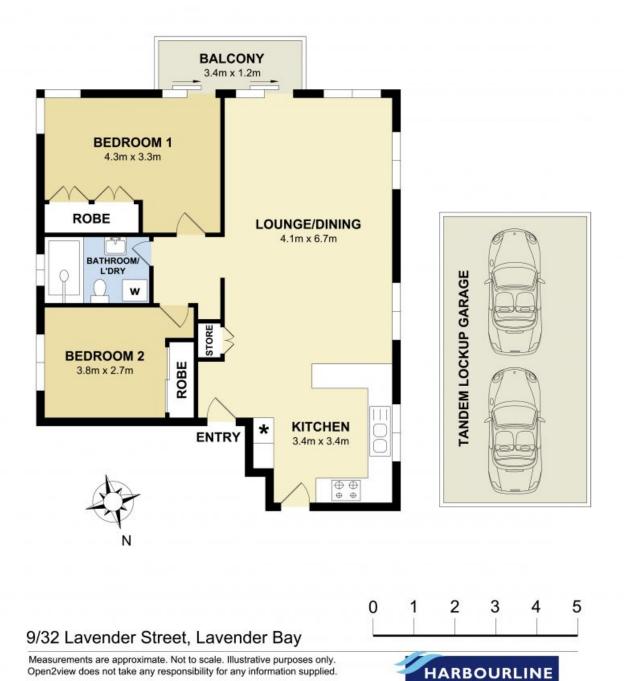

- Security Building
- Two double bedrooms both with built ins
- Balcony off Living & Bedroom
- Lovely polished timber floors throughout
- Spacious combined lounge and dining
- Open Plan kitchen with gas cooking, dishwasher & stone benchtops
- Beautiful bathroom with integrated internal laundry
- Tandem Auto Open Garage

1 BATH

**LEASED** 

Contact: Diane Shipley

Georgina Williams

Type: Apartment
Date Available: 01/04/2020
https://www.harbourline.com.au

Plans shown are only indicative of layout. Dimensions are approximate.