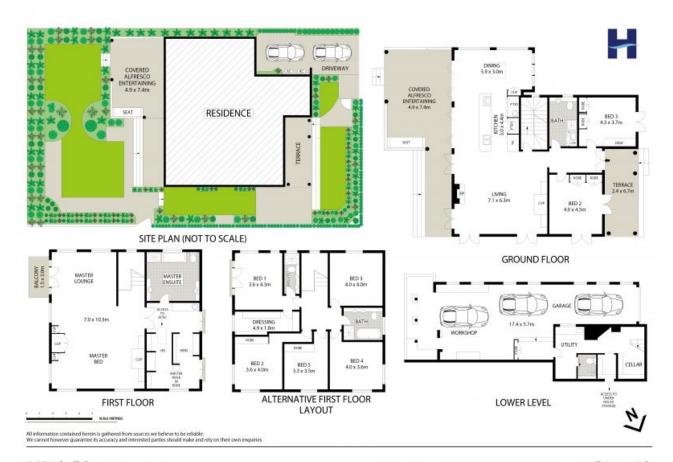

SOLD

Contact: Bernadette Hayes

0431 558 505

Type: House
Sold Date: 11/03/2020
https://www.harbourline.com.au

2 Mitchell Street Greenwich

Plans shown are only indicative of layout. Dimensions are approximate.