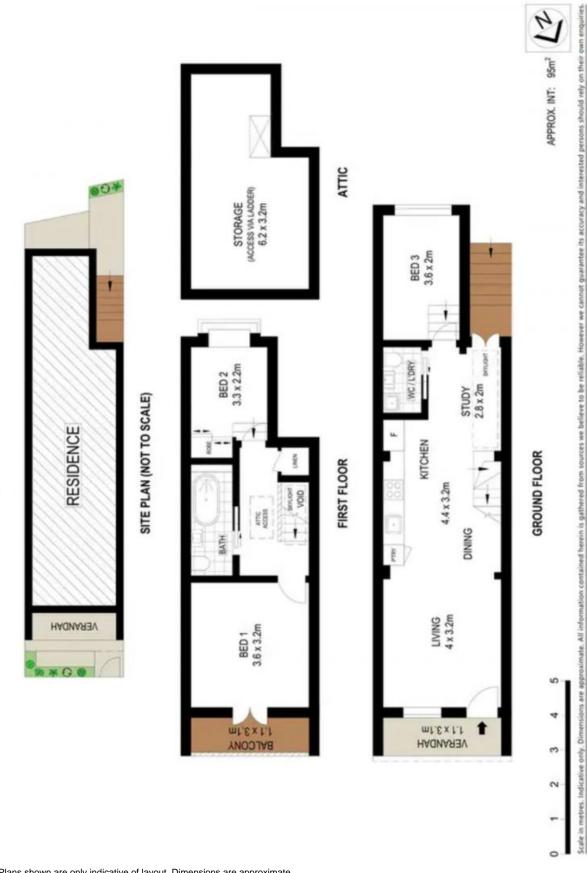

, NSW 25 Bennett Street

## **Comfy Terrace - Ultra Convenient Location**

Nestled in a charming street, this wonderfully inviting terrace could be your new home!

A welcoming open plan Lounge, Dining and Kitchen that has been focused around relaxed living and gathering. French doors let the outside in, to a private and easy care courtyard.

This area is so cosmopolitan! – An extraordinary selection of vibrant shopping districts within easy reach, including Bourke Street & Crown Street - find everyday essentials to luxury items Plus an amazing array of gourmet delis, cafes, pubs, clubs & restaurants

- Open Plan Lounge, Dining that leads into the Kitchen



1 BATH





LEASED

Contact: Georgina Williams

Diane Shipley

Type: House
Date Available: 04/04/2020
https://www.harbourline.com.au



25 Bennett Street, Surry Hills

Plans shown are only indicative of layout. Dimensions are approximate.