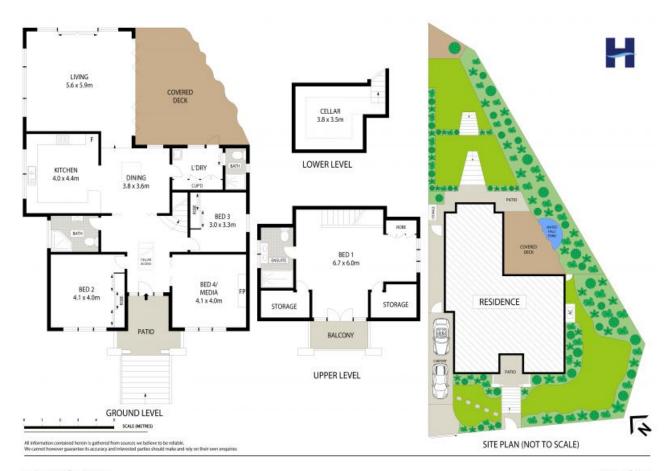

SOLD

Contact: Bernadette Hayes

0431 558 505

Type: House
Sold Date: 29/05/2021
Land: 607m2

https://www.harbourline.com.au

1 Austin Crescent Lane Cove

Plans shown are only indicative of layout. Dimensions are approximate.