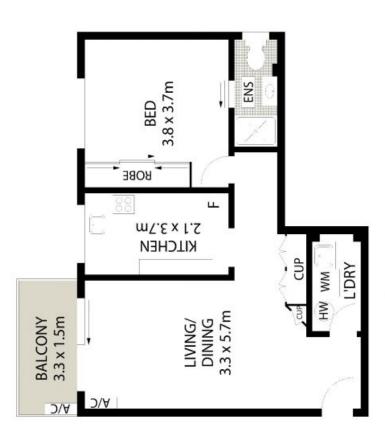

#### Features:

- Combined lounge and dining, timber floorboards throughout
- Kitchen with stone bench-top, dishwasher & ample storage space
- Bedroom with built-in robe and ensuite
- Additional custom-built wardrobe in the hallway
- Internal laundry, Reverse cycle A/C
- Internal access to lock up garage

29/2 McMillan Road

Plans shown are only indicative of layout. Dimensions are approximate.