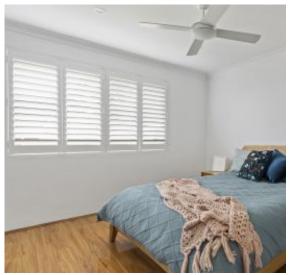

#### Features:

- Combined lounge and dining, timber floorboards throughout
- Kitchen with stone bench-top, dishwasher & ample storage space
- Bedroom with built-in robe and ensuite
- Additional custom-built wardrobe in the hallway
- Internal laundry, Reverse cycle A/C
- Internal access to lock up garage