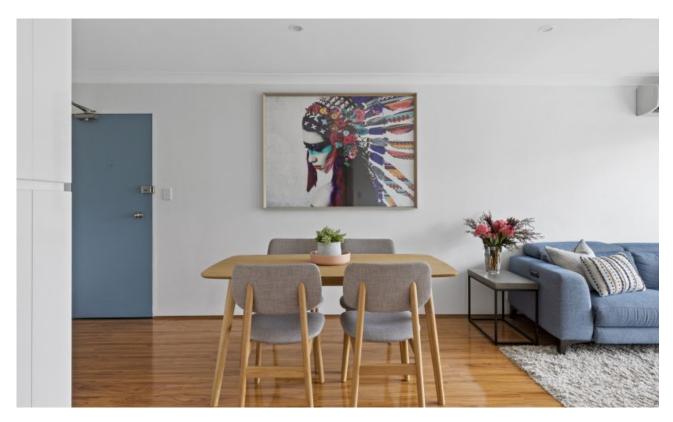

#### Features:

- Combined lounge and dining, timber floorboards throughout
- Kitchen with stone bench-top, dishwasher & ample storage space
- Bedroom with built-in robe and ensuite
- Additional custom-built wardrobe in the hallway
- Internal laundry, Reverse cycle A/C
- Internal access to lock up garage