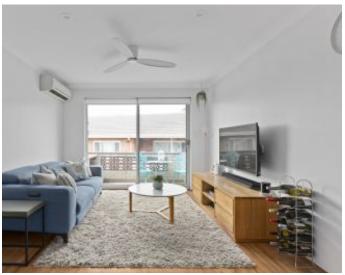

#### Features:

- Combined lounge and dining, timber floorboards throughout
- Kitchen with stone bench-top, dishwasher & ample storage space
- Bedroom with built-in robe and ensuite
- Additional custom-built wardrobe in the hallway
- Internal laundry, Reverse cycle A/C
- Internal access to lock up garage