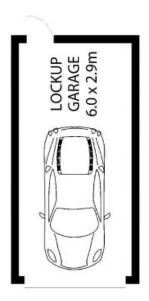

#### Features:

- Combined lounge and dining, timber floorboards throughout
- Kitchen with stone bench-top, dishwasher & ample storage space
- Bedroom with built-in robe and ensuite
- Additional custom-built wardrobe in the hallway
- Internal laundry, Reverse cycle A/C
- Internal access to lock up garage

29/2 McMillan Road

Plans shown are only indicative of layout. Dimensions are approximate.