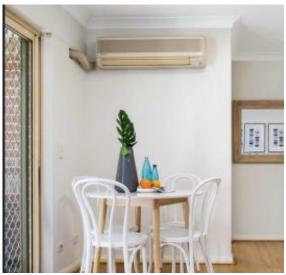

#### Features Include:-

- Spacious living room with floorboards and air conditioning
- Large North facing courtyard, ideal for entertaining
- Modern, open plan kitchen with dishwasher
- Large double bedroom with built-in wardrobes
- Elegant bathroom with tub
- Internal laundry
- Single security car space + internal access to the building