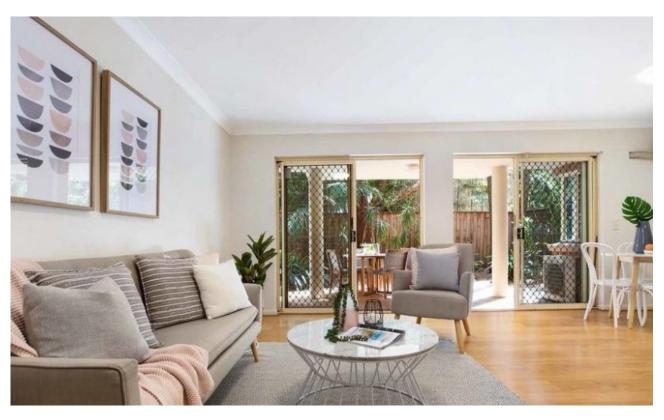

#### Features Include:-

- Spacious living room with floorboards and air conditioning
- Large North facing courtyard, ideal for entertaining
- Modern, open plan kitchen with dishwasher
- Large double bedroom with built-in wardrobes
- Elegant bathroom with tub
- Internal laundry
- Single security car space + internal access to the building