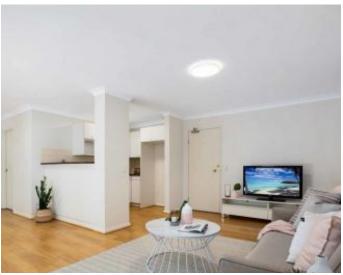

#### Features Include:-

- Spacious living room with floorboards and air conditioning
- Large North facing courtyard, ideal for entertaining
- Modern, open plan kitchen with dishwasher
- Large double bedroom with built-in wardrobes
- Elegant bathroom with tub
- Internal laundry
- Single security car space + internal access to the building