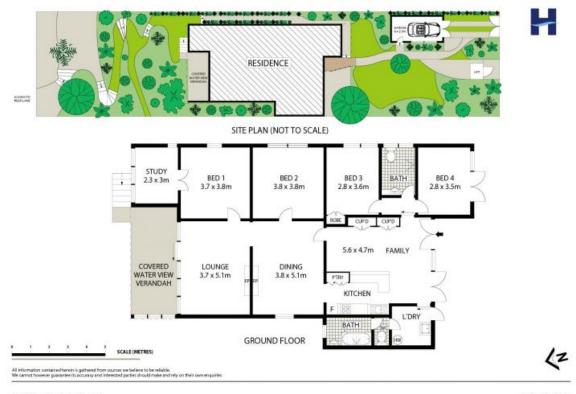

LEASED Contact:

Diane Shipley Georgina Williams

Type:HouseDate Available:16/04/2020https://www.harbourline.com.au

82 Woolwich Road

Woolwich

Plans shown are only indicative of layout. Dimensions are approximate.