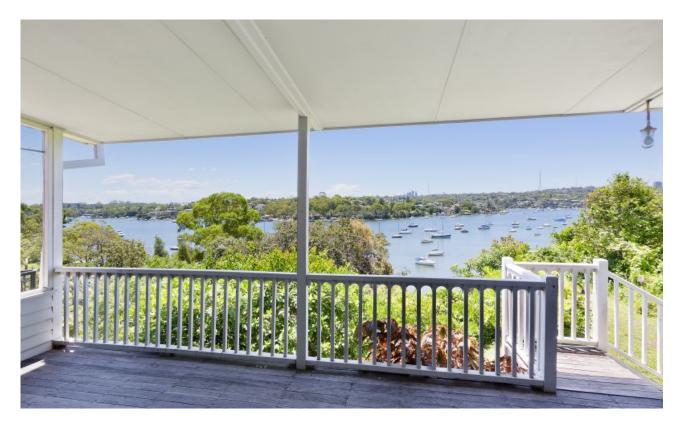

## Modest Home with Amazing Views - Private Inspections Only

This 4 bedrooms house boasts many original features including ornamental fireplaces

North facing wide covered deck with sweeping Lane Cove River Views Separate Lounge and Dining Rooms + Family Room adjacent to the kitchen