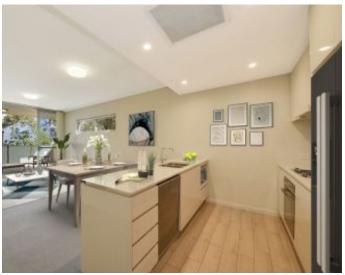

Features include:-

Designer kitchen with gas cooking, Smeg stainless steel appliances, stone benchtops and glass splashback  $\,$ 

Full height glass doors from the open plan living room lead to your wide private balcony