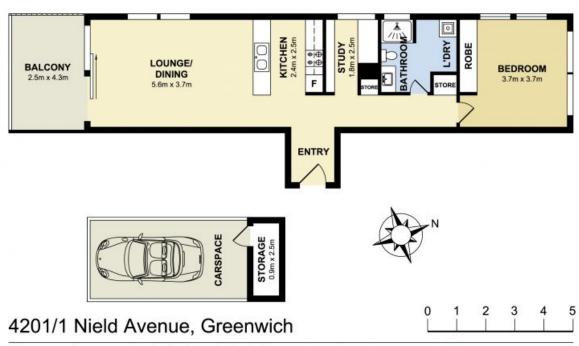

## LEASED

Contact: Diane Shipley

Georgina Williams

HARBOURLINE

Type: Apartment
Date Available: 09/05/2020
https://www.harbourline.com.au

Measurements are approximate. Not to scale. Illustrative purposes only. Open2view does not take any responsibility for any information supplied.

Plans shown are only indicative of layout. Dimensions are approximate.