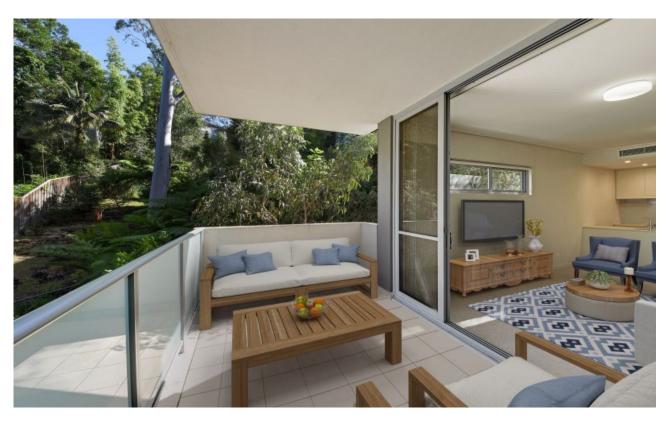

## As Good As New - Brand New Carpet - Pets Considered

Set at the rear of Auralia, a leafy & exclusive residential complex featuring beautifully designed interiors & exteriors.

The spacious apartment is stylish and features a floor plan which is bright and functional.

Features include:-

Designer kitchen with gas cooking, Smeg stainless steel appliances, stone benchtops and glass splashback  $\,$ 

Full height glass doors from the open plan living room lead to your wide private balcony