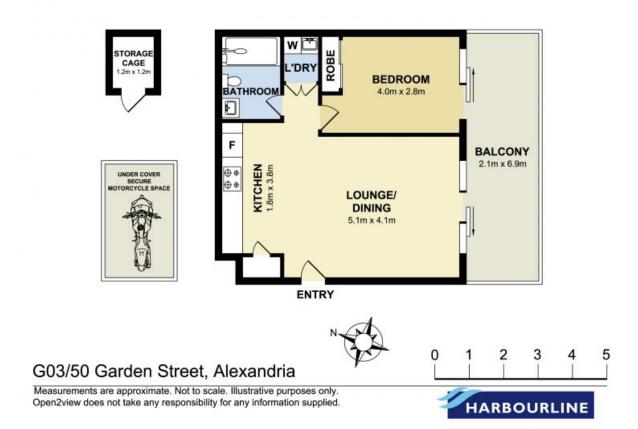

## Alexandria, NSW G03/50 Garden Street

**LEASED** 

Contact: Georgina Williams

Diane Shipley

Type: Apartment
Date Available: 13/06/2020
https://www.harbourline.com.au

Plans shown are only indicative of layout. Dimensions are approximate.