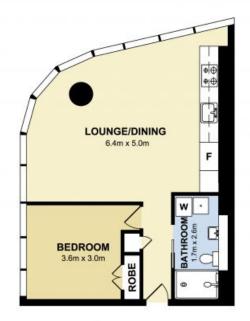

### 1705/1 Marshall Avenue, St Leonards

Measurements are approximate. Not to scale. Illustrative purposes only. Open2view does not take any responsibility for any information supplied.

Plans shown are only indicative of layout. Dimensions are approximate.