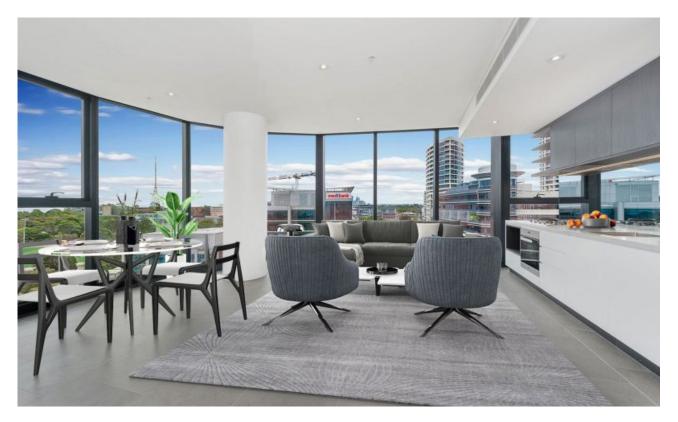

### Luxury + Views

Positioned high on the 17th Floor offering amazing views from the premium Northern corner, offering abundant natural light & privacy.

Boasting high-end designer finishes, this apartment offers high quality with low maintenance

Panoramic views from Northern corner position including Middle Harbour & District Views

Designer kitchen with gas cooking, integrated fridge & dishwasher + engineered stone benchtops

Features:-

- Fully equipped laundry with washing machine & clothes dryer
- Sleek marble bathroom