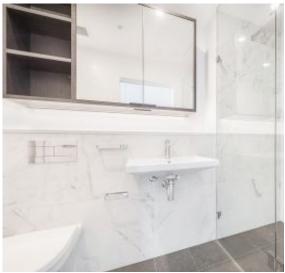

Panoramic views from Northern corner position including Middle Harbour & District Views

Designer kitchen with gas cooking, integrated fridge & dishwasher + engineered stone benchtops

Features:-

- Fully equipped laundry with washing machine & clothes dryer
- Sleek marble bathroom