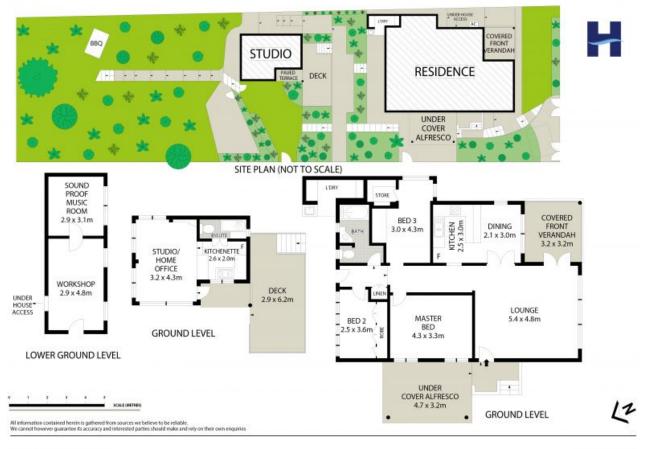

## Greenwich, NSW 39 Ronald Avenue

Sold Off Market in 1 Week Character Home in Private Setting

Character double brick home in a private setting featuring exposed timber floorboards and magnificent established gardens. Offering three bedrooms and one-bathroom, additional studio or home office with bathroom, kitchenette and separate entrance. Conveniently located within an easy walk to St Leonards Station, Pacific Highway buses to the CBD and Chatswood. Transport at your doorstep to Lane Cove Village and Greenwich wharf. This is a great opportunity to move in straight away and add substantial value later.

- The property has a current DA for driveway and two parking spaces. - Separate home office or flat with kitchenette, bathroom and own entrance offers income potential.

SOLD Contact: Type: Sold Date:

Land:

Bernadette Hayes 0431 558 505 House 01/06/2020 746m2 https://www.harbourline.com.au

39 Ronald Avenue

Greenwich

Plans shown are only indicative of layout. Dimensions are approximate.

Greenwich, NSW 39 Ronald Avenue