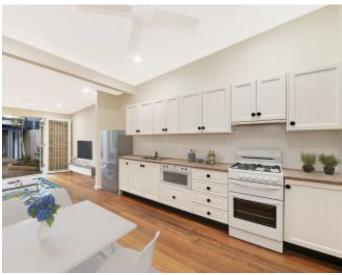

Property Features Include:-

- Excellent Security + Insect Screens
- Two Double Bedrooms With Built In Wardrobes & Quality Carpet
- Modern Kitchen With Gas Cooking
- Updated Bathroom And Internal Laundry