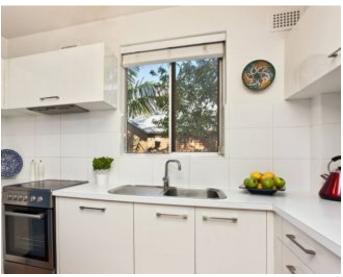

## Convenience with comforts

Seconds away from the Crows Nest cafe culture, this first-floor secure apartment with a sun-drenched balcony's features include:

- Open plan living with two balcony
- Timber flooring throughout
- Modern kitchen with dishwasher
- Large bedroom with built-in robes
- Secure building
- Short walk to cafe lifestyle at your doorstep
- Internal laundry facilities
- Single Car Space
- Cats Considered on Application