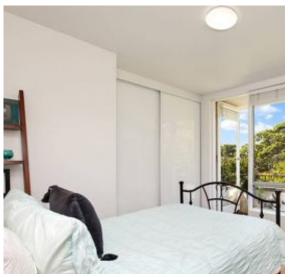

## Convenience with comforts

Seconds away from the Crows Nest cafe culture, this first-floor secure apartment with a sun-drenched balcony's features include:

- Open plan living with two balcony
- Timber flooring throughout
- Modern kitchen with dishwasher
- Large bedroom with built-in robes
- Secure building
- Short walk to cafe lifestyle at your doorstep
- Internal laundry facilities
- Single Car Space
- Cats Considered on Application