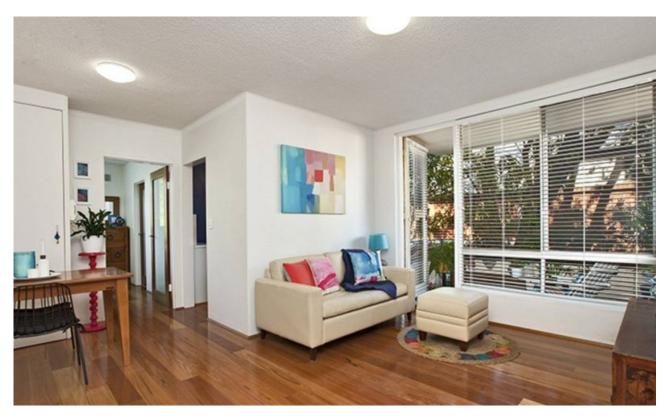

## Convenience with comforts

Seconds away from the Crows Nest cafe culture, this first-floor secure apartment with a sun-drenched balcony's features include:

- Open plan living with two balcony
- Timber flooring throughout
- Modern kitchen with dishwasher
- Large bedroom with built-in robes
- Secure building
- Short walk to cafe lifestyle at your doorstep
- Internal laundry facilities
- Single Car Space
- Cats Considered on Application