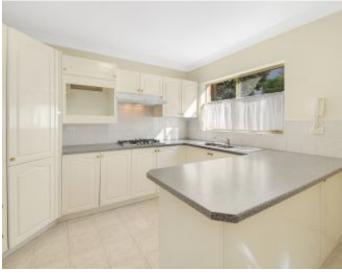

## Spacious Courtyard Townhouse \* Enter Via Ridge Lane

Offering an ultra-convenient lifestyle, this two-storey townhouse is spacious and light. Boasting a modern kitchen with quality appliances and gas cooking, internal laundry and lock up garage for two cars. Oversized living and dining flow to paved outdoor entertaining area and garden.

- Modern kitchen with dishwasher & abundant cupboard space
- Open plan light-filled living & dining room opening to a courtyard
- 3 bedrooms, two with built-in wardrobes
- Master bedroom with en suite and balcony
- Main bathroom with separate shower and bath
- Separate downstairs toilet