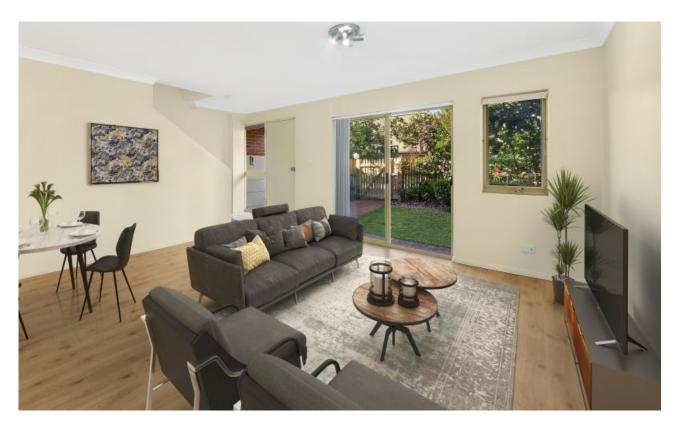

## Spacious Courtyard Townhouse \* Enter Via Ridge Lane

Offering an ultra-convenient lifestyle, this two-storey townhouse is spacious and light. Boasting a modern kitchen with quality appliances and gas cooking, internal laundry and lock up garage for two cars. Oversized living and dining flow to paved outdoor entertaining area and garden.

- Modern kitchen with dishwasher & abundant cupboard space
- Open plan light-filled living & dining room opening to a courtyard
- 3 bedrooms, two with built-in wardrobes
- Master bedroom with en suite and balcony
- Main bathroom with separate shower and bath
- Separate downstairs toilet