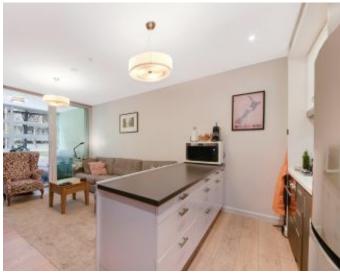

Features included:

- Internal security building with lift access located on level one
- Oversized bedroom with build in robes
- Gas kitchen with European appliances and CaesarStone benchtop
- Winter garden that can used for a study or entertainment area
- Ultra-modern bathroom