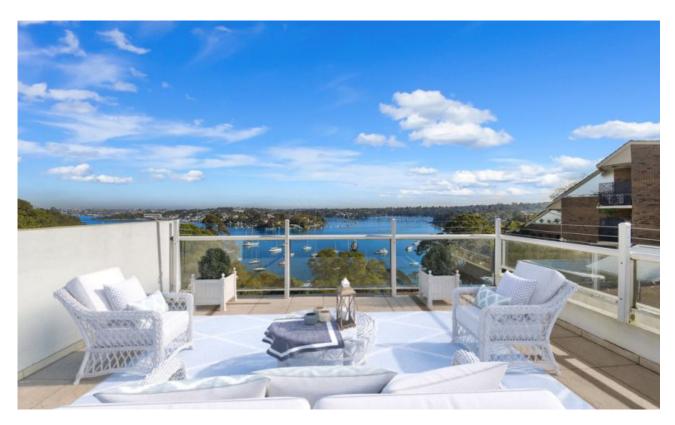

## Top Floor = Top Views! Twilight Inspection Wed 12th August

Upper Duplex with panoramic views sweeping from Greenwich to Hunters Hill and beyond

#### Key features

- Large balcony ideal for entertaining with spectacular views
- Freshly Painted throughout & refreshed interiors that are sure to impress
- Breathtaking 180 degree views from all living areas and kitchen
- Spacious open plan living and dining area
- Kitchen with lots of storage gas cooking + dishwasher
- All three bedrooms have built-in wardrobes
- Internal laundry
- Plenty of Free Street Parking