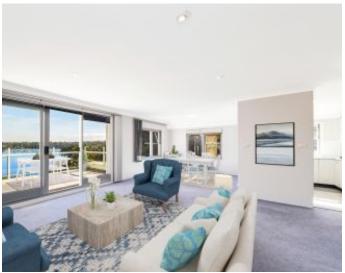

#### Key features

- Large balcony ideal for entertaining with spectacular views
- Freshly Painted throughout & refreshed interiors that are sure to impress
- Breathtaking 180 degree views from all living areas and kitchen
- Spacious open plan living and dining area
- Kitchen with lots of storage gas cooking + dishwasher
- All three bedrooms have built-in wardrobes
- Internal laundry
- Plenty of Free Street Parking