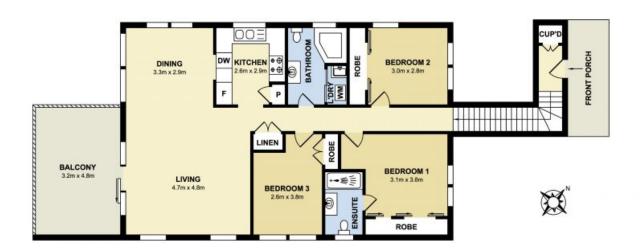

### 2/179 Greenwich Road, Greenwich

Measurements are approximate. Not to scale. Illustrative purposes only. Open2view does not take any responsibility for any information supplied.

Plans shown are only indicative of layout. Dimensions are approximate.