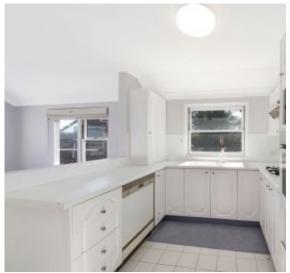

#### Key features

- Large balcony ideal for entertaining with spectacular views
- Freshly Painted throughout & refreshed interiors that are sure to impress
- Breathtaking 180 degree views from all living areas and kitchen
- Spacious open plan living and dining area
- Kitchen with lots of storage gas cooking + dishwasher
- All three bedrooms have built-in wardrobes
- Internal laundry
- Plenty of Free Street Parking