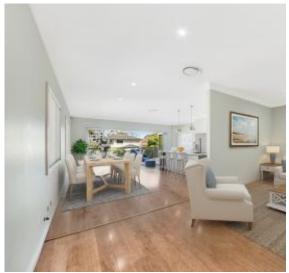

The light & bright open plan layout offers 2 separate living areas with a combined lounge/dining flowing to the undercover terrace and manicured garden; ideal for year-round entertaining!

- Three Queen Bedrooms All with built-ins and all with ensuite bathrooms
- Additional guest toilet on entry-level
- Designer Open Plan Kitchen with European appliances
- Separate Dining Room
- 2nd Living Room on the 1st Floor