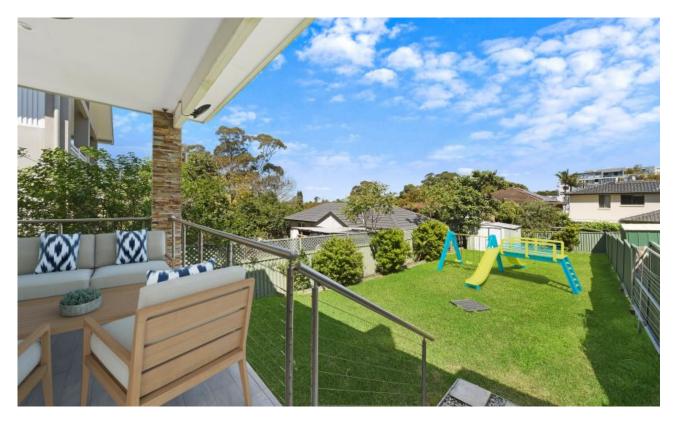

The light & bright open plan layout offers 2 separate living areas with a combined lounge/dining flowing to the undercover terrace and manicured garden; ideal for year-round entertaining!

- Three Queen Bedrooms All with built-ins and all with ensuite bathrooms
- Additional guest toilet on entry-level
- Designer Open Plan Kitchen with European appliances
- Separate Dining Room
- 2nd Living Room on the 1st Floor