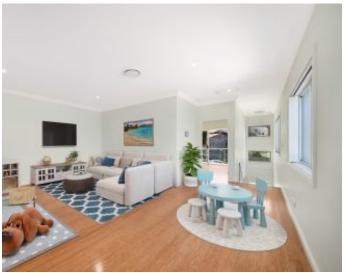

The light & bright open plan layout offers 2 separate living areas with a combined lounge/dining flowing to the undercover terrace and manicured garden; ideal for year-round entertaining!

- Three Queen Bedrooms All with built-ins and all with ensuite bathrooms
- Additional guest toilet on entry-level
- Designer Open Plan Kitchen with European appliances
- Separate Dining Room
- 2nd Living Room on the 1st Floor