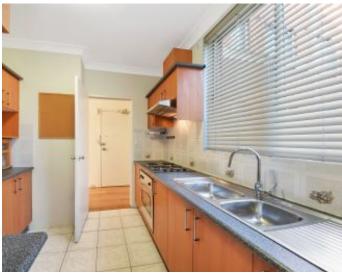

- Floorboards throughout Ideal for allergy sufferers
- Spacious Living & Dining area
- Enclosed North facing sunroom ideal for working from home
- Modern Kitchen with electric cooking facilities and ample storage space
- Two double bedrooms with built-in robe to main
- Bathroom with separate tub and shower
- Internal laundry
- Large lock-up garage