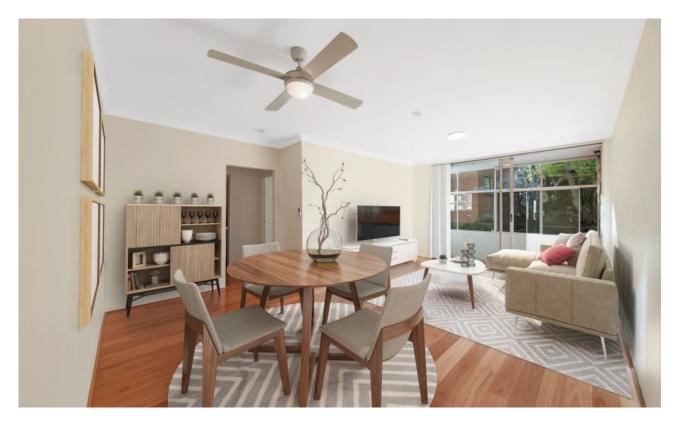

## Oversized 2 bedroom + Sunroom + Cat-Friendly Apartment

This spacious ground floor apartment provides easy-care living in a quiet yet central and convenient location. Easy access to transport, and major CBD's

- Floorboards throughout Ideal for allergy sufferers
- Spacious Living & Dining area
- Enclosed North facing sunroom ideal for working from home
- Modern Kitchen with electric cooking facilities and ample storage space
- Two double bedrooms with built-in robe to main
- Bathroom with separate tub and shower
- Internal laundry
- Large lock-up garage