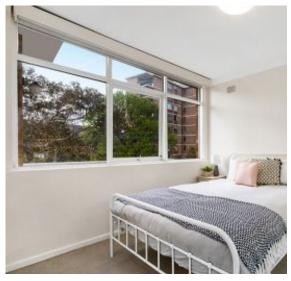

Walking Distance To Cafes And The Cosmopolitan Hub Of Crows Nest.

- Flooded With Morning Sunlight
- Combined Living And Dining Room With A/C
- Queen Sized Bedrooms Both With Built-In-Wardrobes
- Modern, Spacious Kitchen With Electric Appliances