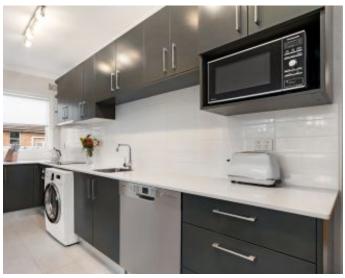

Walking Distance To Cafes And The Cosmopolitan Hub Of Crows Nest.

- Flooded With Morning Sunlight
- Combined Living And Dining Room With A/C
- Queen Sized Bedrooms Both With Built-In-Wardrobes
- Modern, Spacious Kitchen With Electric Appliances