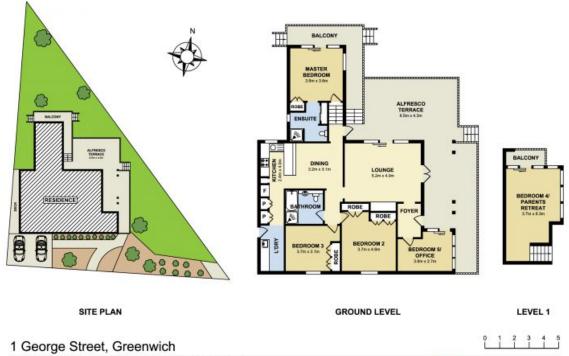

Plans shown are only indicative of layout. Dimensions are approximate.

Greenwich, NSW 1 George Street