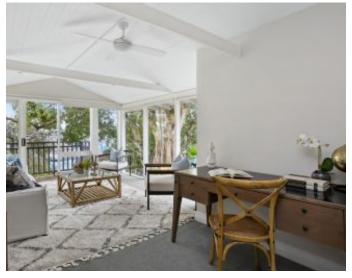

## Featuring;

- Multiple living areas with various access points that promote smooth flow between indoors and outdoors

- North facing alfresco deck with Harbour bridge and water views
- Stone kitchen, gas cooking and extensive storage
- Well-appointed family /dining