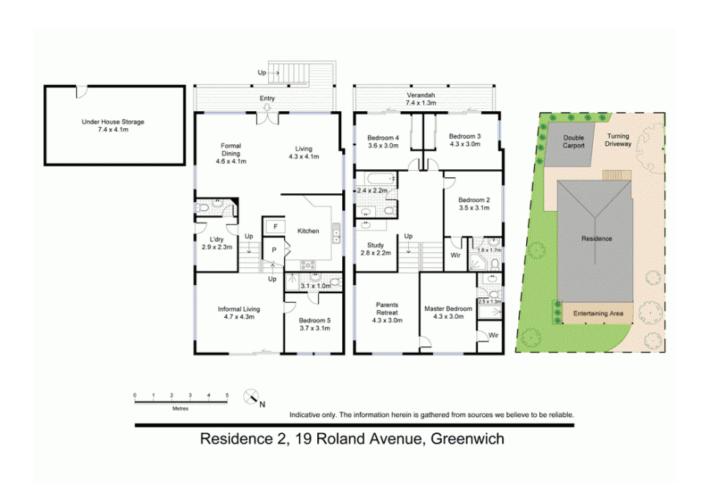

## **Greenwich, NSW** 19A Ronald Avenue

## **Spacious Family Home**

This large family home is located in a tranquil bush setting and is positioned on the high side of the street.

Easy access to:-

Pacific Highway - 5-minute walk via a short cut through Ronald Reserve Bus or train to CBD, North Sydney, Chatswood, Macquarie

Royal North Shore Hospital, TAFE St Leonards Station, - walking distance Greenwich Village shops - meet the locals Greenwich Public School - excellent reputation

Bus at Door - 265 to Lane Cove

Beautifully presented and generously proportioned, this multi-level home is ideal for a large or extended family and great for entertaining.

## **LEASED**

Contact: Diane Shipley

Georgina Williams

Type: House Date Available: 08/09/2020 https://www.harbourline.com.au

Plans shown are only indicative of layout. Dimensions are approximate.