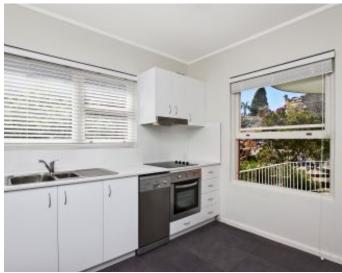

- \* Spacious apartment in an immaculate building of only 12
- \* Sweeping open plan living room with room for Home Office
- \* Easy flow to a large balcony with elevated leafy views
- \* Spacious Near New kitchen with stainless steel appliances dishwasher
- \* Sunny double bedrooms with built-ins
- \* Common laundry facility