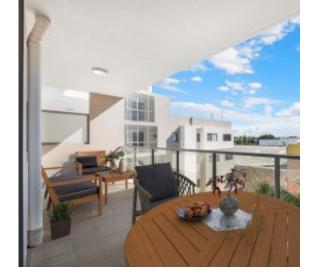

Features include:-

- 3 Bedrooms All with Built-in Robes,
- Master Bedroom with ensuite & own Balcony
- Near new kitchen with stone benchtop, gas cooking, dishwasher, and ample storage