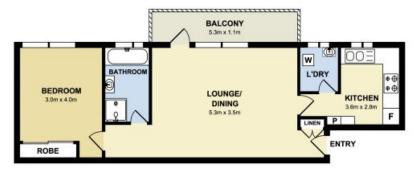

## Sold By Bernadette Hayes & Vincent McGrath Convenient Location With District Views

Positioned towards the rear of a low rise security block, this spacious light filled one bedroom apartment boasts expansive elevated district views reaching from Lane Cove National Park to the Blue Mountains. Ideally located with rapid transport access to the CBD, it provides the perfect first home or investment opportunity at an affordable entry price.

- Generously proportioned lounge/dining area with full width glass doors/windows
- Spacious balcony with panoramic views
- Generously sized bedroom with built-in robe
- Full sized bathroom with bath and shower

## 11/250 Pacific Highway, Greenwich

Measurements are approximate. Not to scale. Illustrative purposes only. Open2view does not take any responsibility for any information supplied.

Plans shown are only indicative of layout. Dimensions are approximate.