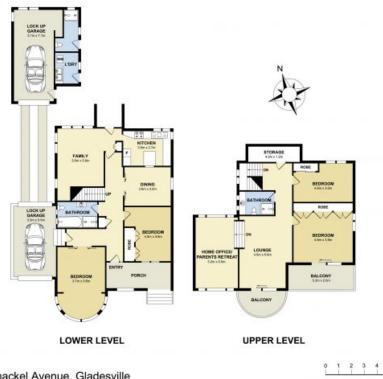

## **LEASED**

Contact: Georgina Williams

Diane Shipley

Type: House
Date Available: 01/09/2020
Land: 640m2

https://www.harbourline.com.au

3 Shackel Avenue, Gladesville

Measurements are approximate. Not to scale. Illustrative purposes only. Open2view does not take any responsibility for any information supplied.

Plans shown are only indicative of layout. Dimensions are approximate.