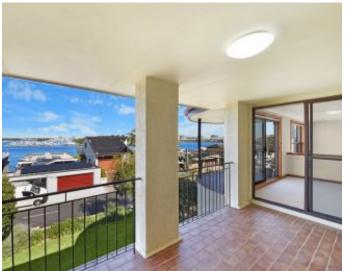

- \* Two 1st Floor Balconies With Views Of Parramatta River & Glades Bay
- \* Formal Lounge & Master Bedroom both with Balcony & Views
- \* Additional 1st Floor Room Ideal As Home Office or Parents Retreat
- \* Spacious & Sunny Family Room
- \* Functional, Original Kitchen Provides Lots Of Storage And Back Yard Outlook