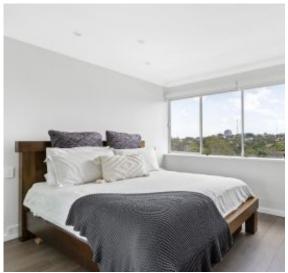

## **Renovated Top Floor With Views**

Top floor, private and north facing this apartment. Fully renovated to a high standard, featuring stainless steel European appliances, induction cooktop, breakfast bar, stone bench-tops, double sink bathroom and separate laundry.

- \* Bright and contemporary kitchen with breakfast bar.
- \* Quality European appliances
- \* Modern bathroom with double vanity
- \* Large private bedroom with built-in wardrobes.
- \* Spacious living room opening to balcony.
- \* Internal laundry
- \* Undercover carspace & storage.
- \* 5min walk to Wollstonecraft station & easy stroll to Crows Nest Precinct