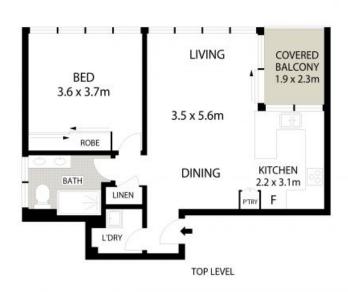

## LEASED

Contact: Georgina Williams

Diane Shipley

Type: Apartment
Date Available: 20/10/2020
https://www.harbourline.com.au

STREET LEVEL

SCALE (METRES)

All information contained herein is garhered from sources we believe to be reliable.

V

14/66 Shirley Road Wollstonecraft

Plans shown are only indicative of layout. Dimensions are approximate.