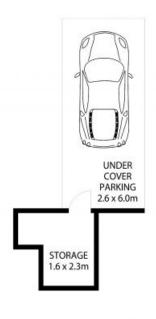

- \* Bright and contemporary kitchen with breakfast bar.
- \* Quality European appliances
- \* Modern bathroom with double vanity
- \* Large private bedroom with built-in wardrobes.
- \* Spacious living room opening to balcony.
- \* Internal laundry
- \* Undercover carspace & storage.
- \* 5min walk to Wollstonecraft station & easy stroll to Crows Nest Precinct

## LEASED

Contact: Georgina Williams

Diane Shipley

Type: Apartment
Date Available: 20/10/2020
https://www.harbourline.com.au

STREET LEVEL

SCALE (METRES)

All information contained herein is garhered from sources we believe to be reliable.

V

14/66 Shirley Road Wollstonecraft

Plans shown are only indicative of layout. Dimensions are approximate.