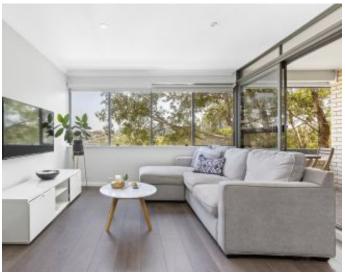

## **Renovated Top Floor With Views**

Top floor, private and north facing this apartment. Fully renovated to a high standard, featuring stainless steel European appliances, induction cooktop, breakfast bar, stone bench-tops, double sink bathroom and separate laundry.

- \* Bright and contemporary kitchen with breakfast bar.
- \* Quality European appliances
- \* Modern bathroom with double vanity
- \* Large private bedroom with built-in wardrobes.
- \* Spacious living room opening to balcony.
- \* Internal laundry
- \* Undercover carspace & storage.
- \* 5min walk to Wollstonecraft station & easy stroll to Crows Nest Precinct