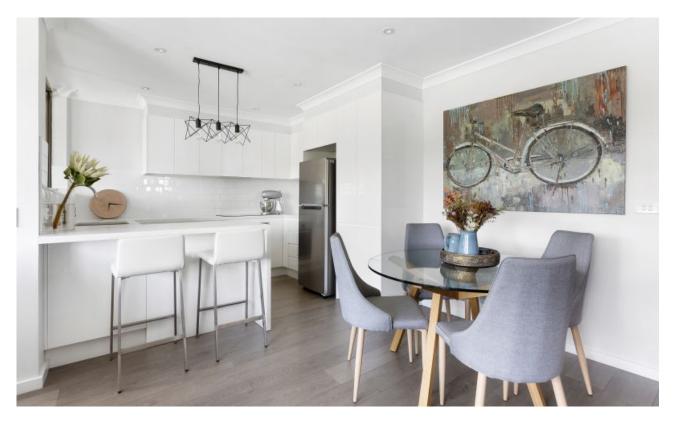

## **Renovated Top Floor With Views**

Top floor, private and north facing this apartment. Fully renovated to a high standard, featuring stainless steel European appliances, induction cooktop, breakfast bar, stone bench-tops, double sink bathroom and separate laundry.

- \* Bright and contemporary kitchen with breakfast bar.
- \* Quality European appliances
- \* Modern bathroom with double vanity
- \* Large private bedroom with built-in wardrobes.
- \* Spacious living room opening to balcony.
- \* Internal laundry
- \* Undercover carspace & storage.
- \* 5min walk to Wollstonecraft station & easy stroll to Crows Nest Precinct