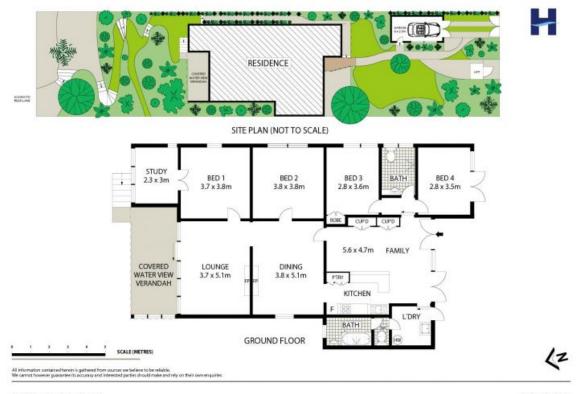

A generous land parcel of 668.7 sqm, with deferred development consent for a 4 bed (2 ensuite)/3bath/2 LUG home with pool.

Contact us now for a copy of:

- Development Approval
- Detailed Architectural Plans
- Landscaping Plans

SOLD Contact:

Bernadette Hayes 0431 558 505 House 30/09/2020

Type: Sold Date: https://www.harbourline.com.au

82 Woolwich Road

Woolwich

Plans shown are only indicative of layout. Dimensions are approximate.